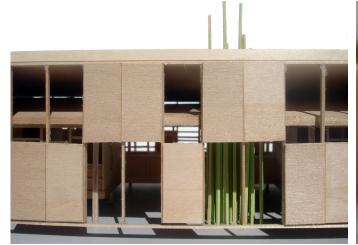

### PROJECT LOW COUNTRY LINE HOUSE

LOW COUNTRY LINE: FUNNEL ROOFS

VIEW ALONG HOUSE

DETAIL OF OPERABLE SECOND SKIN

OPERABLE PLYWOOD WALL

RAIN ROOF UPPER - WIND ROOF LOWER

OPERABLE SKIN OVER GARDEN