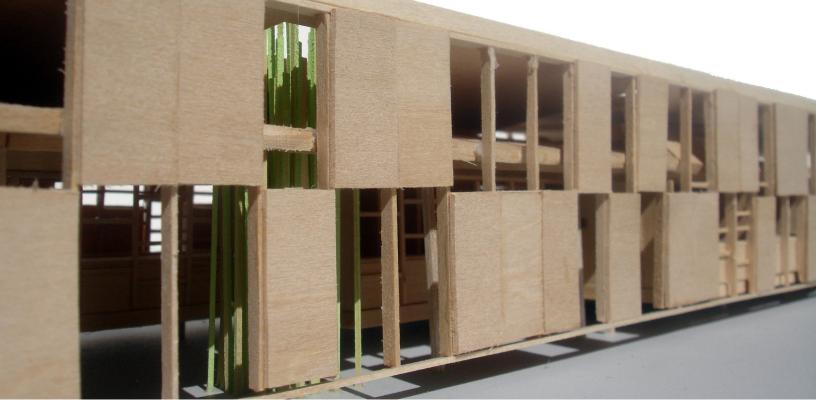

### PROJECT LOW COUNTRY LINE HOUSE

LOW COUNTRY LINE: FUNNEL ROOFS

VIEW ALONG HOUSE

DETAIL OF OPERABLE SECOND SKIN

OPERABLE PLYWOOD WALL

RAIN ROOF UPPER - WIND ROOF LOWER

OPERABLE SKIN OVER GARDEN