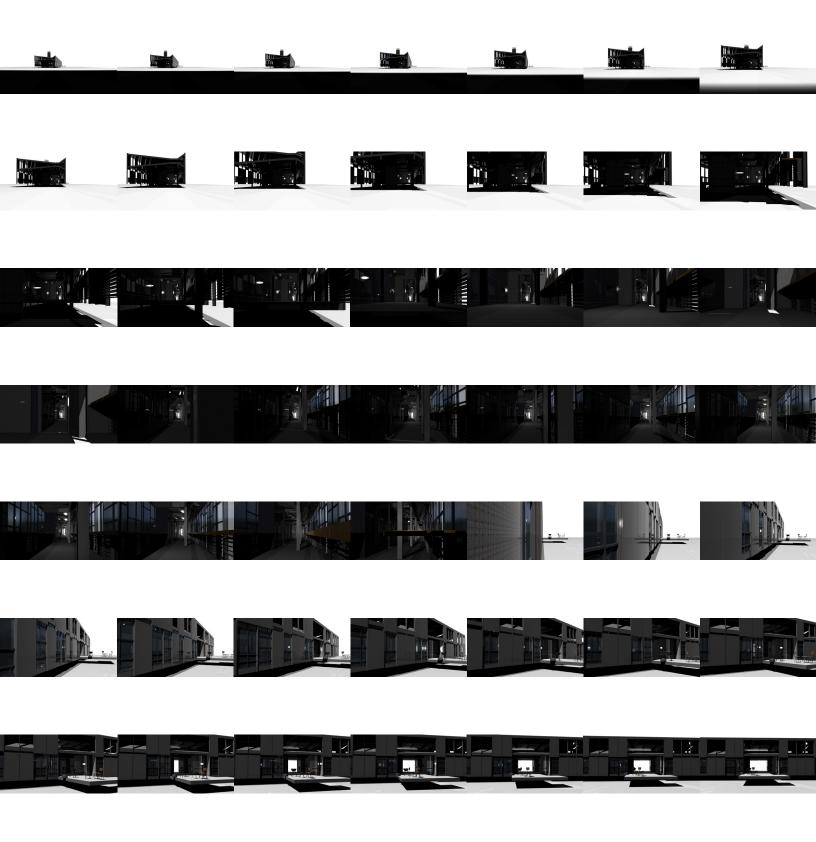

#### PROJECT LOW COUNTRY LINE HOUSE

Map of 10-Hour Fuel Mositure at April 25, 2006 1300 EST

Forecast Fire Danger for Tomorrow Produced at April 25, 2006 130pm EST

1.0 5 Estrene 4 VeryHigh 3 High 2 Moderate 1: Low HOUSE AS FURNITURE

Map of KBDI at April 25, 2006 1300 EST

900: Dry

**BORDEN PARTNERSHIP** 1918 LAUDERDALE STREET HOUSTON, TEXAS 77030

HOUSE DIAGRAMS

GEORGIA CLIMATE MAPS

Map of Wind Speed at April 25, 2006 1300 EST

LONGITUDINAL ELEVATION

SOUTHERN TYPOLOGIES: DOGTROT + SHOTGUN

TRANSVERSE SECTIONS

1

Ĩ

Ï

HOUSE TO YARD

HOUSE TO CAR GUEST

## LOW COUNTRY LINE HOUSE

WIND

ROOF PLAN

ORIENTATION

Low Country House

# LOW COUNTRY LINE HOUSE

PLAN

OPERABLE PANEL SKIN

MODULE

Cyntae Sin , Kon Kid
Cyntae Sin , Kon Kid
Cyntae Sin , Kon Kid
Contae Sin , Kon

PROGRAM

ORIENTATION

OPERABLE PANEL SKIN

.....

Low Country House

כ

CARPORT + SERVICE ENTRY

LIVING ROOM

GALLERY

ENTRY AXIS

VIEW OF GUEST PORCH

VIEW ALONG LENGTH

ATION

LONGITUDINAL ELEVATION

OPERABLE PANEL WALL

DOGTROT ENTRY

AERIAL VIEW

BORDEN PARTNERSHIP 1918 LAUDERDALE STREET HOUSTON, TEXAS 77030

www.bordenpartnership.com

### PROJECT LOW COUNTRY LINE HOUSE

LOW COUNTRY LINE: FUNNEL ROOFS

VIEW ALONG HOUSE

DETAIL OF OPERABLE SECOND SKIN

OPERABLE PLYWOOD WALL

RAIN ROOF UPPER - WIND ROOF LOWER

OPERABLE SKIN OVER GARDEN