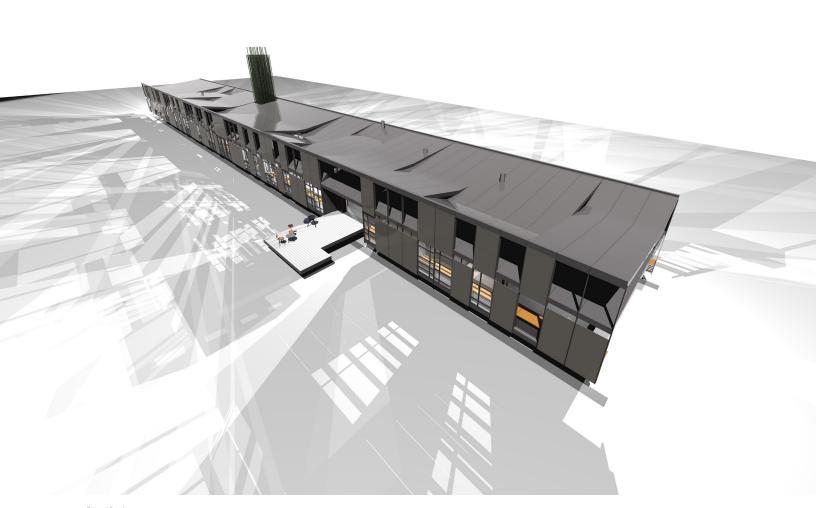

VIEW ALONG LENGTH

ATION

LONGITUDINAL ELEVATION

OPERABLE PANEL WALL

DOGTROT ENTRY

AERIAL VIEW

BORDEN PARTNERSHIP 1918 LAUDERDALE STREET HOUSTON, TEXAS 77030

www.bordenpartnership.com

### PROJECT LOW COUNTRY LINE HOUSE

LOW COUNTRY LINE: FUNNEL ROOFS

VIEW ALONG HOUSE

DETAIL OF OPERABLE SECOND SKIN

OPERABLE PLYWOOD WALL

RAIN ROOF UPPER - WIND ROOF LOWER

OPERABLE SKIN OVER GARDEN