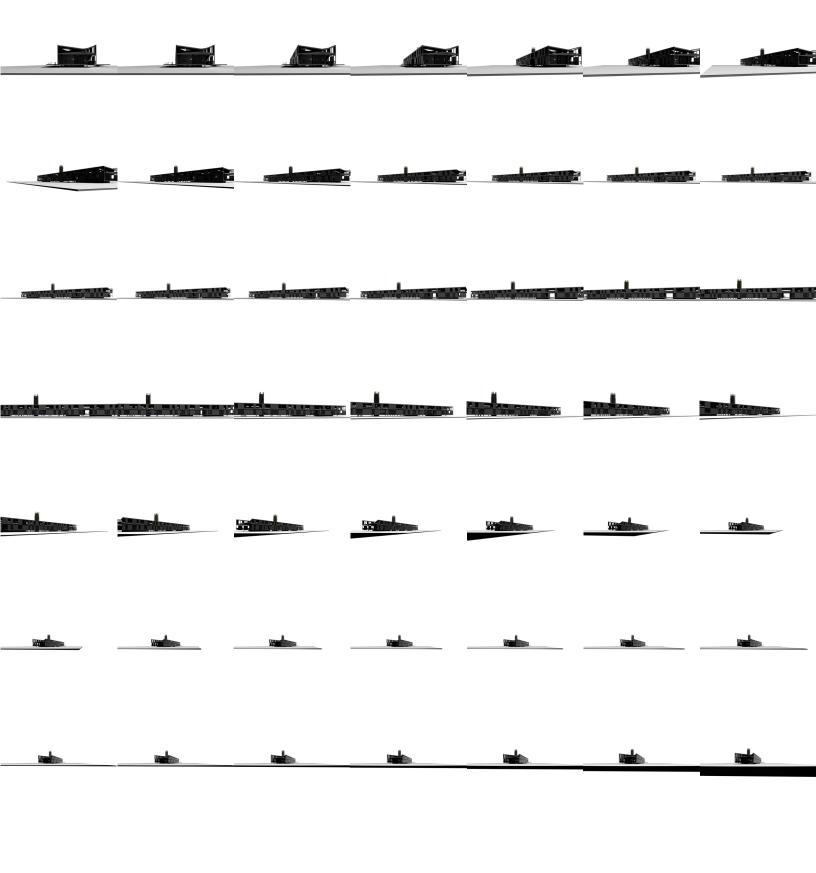

VIEW ALONG LENGTH

ATION

LONGITUDINAL ELEVATION

OPERABLE PANEL WALL

DOGTROT ENTRY

AERIAL VIEW

BORDEN PARTNERSHIP 1918 LAUDERDALE STREET HOUSTON, TEXAS 77030

www.bordenpartnership.com

### PROJECT LOW COUNTRY LINE HOUSE

LOW COUNTRY LINE: FUNNEL ROOFS

VIEW ALONG HOUSE

DETAIL OF OPERABLE SECOND SKIN

OPERABLE PLYWOOD WALL

RAIN ROOF UPPER - WIND ROOF LOWER

OPERABLE SKIN OVER GARDEN