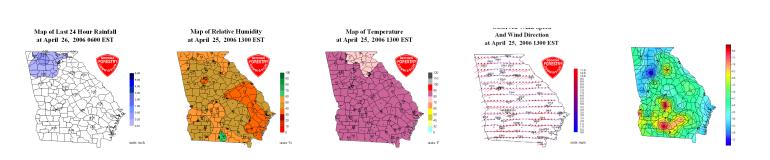

#### PROJECT LOW COUNTRY LINE HOUSE

Map of 10-Hour Fuel Mositure at April 25, 2006 1300 EST

Forecast Fire Danger for Tomorrow Produced at April 25, 2006 130pm EST

1.0 5 Estrene 4 VeryHigh 3 High 2 Moderate 1: Low HOUSE AS FURNITURE

Map of KBDI at April 25, 2006 1300 EST

900: Dry

**BORDEN PARTNERSHIP** 1918 LAUDERDALE STREET HOUSTON, TEXAS 77030

HOUSE DIAGRAMS

GEORGIA CLIMATE MAPS

Map of Wind Speed at April 25, 2006 1300 EST

LONGITUDINAL ELEVATION