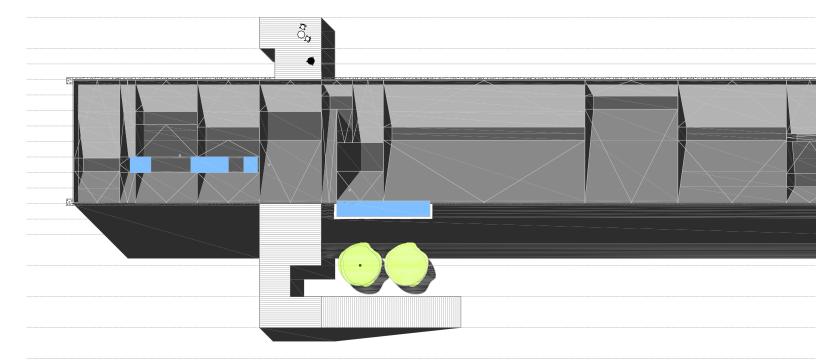

Map of KBDI at April 25, 2006 1300 EST

900: Dry

**BORDEN PARTNERSHIP** 1918 LAUDERDALE STREET HOUSTON, TEXAS 77030

HOUSE DIAGRAMS

GEORGIA CLIMATE MAPS

Map of Wind Speed at April 25, 2006 1300 EST

LONGITUDINAL ELEVATION

SOUTHERN TYPOLOGIES: DOGTROT + SHOTGUN

TRANSVERSE SECTIONS

1

Ĩ

Ï

HOUSE TO YARD

HOUSE TO CAR GUEST