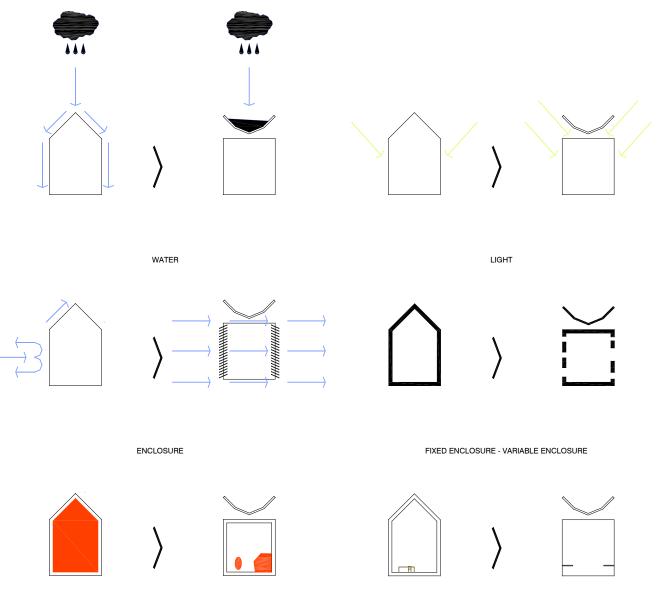

winner ACSA Faculty Research and Design Award 2008

TYPE NEW CONSTRUCTION LOCATION GORDON COUNTY, GA DATE 2009 This project examines the influence of material on architecture through the Low-Country Line House in North Georgia. This project illustrates how a vernacular material and building construction influences design. Examining the influence of: form, cost, methods of construction, fabrication of product, installation of materials, structural and aesthetic performance, ecological and sustainable impact, and spatial/light/visual impact this project provides an analytical process for the implementation of the potential of a material. The Low Country Line house emerges from the climatic conditions of a rural north Georgia site. Desiring to have a limited impact on the landscape and be a self-sufficient building, the project sits lightly and responds formally and materially to environmental conditions. As an adjustable machine, the house operates to regulate use and performance. This project emerges from a sensibility founded in material celebration. It works within the guidelines of a material's performance, modularity, structural capabilities, formal presence and emotive power to produce an architecture that is of a material. As a case study it represents a material methodology founded in architecture of material influence.

#### PROJECT LOW COUNTRY LINE HOUSE

Map of 10-Hour Fuel Mositure at April 25, 2006 1300 EST

Forecast Fire Danger for Tomorrow Produced at April 25, 2006 130pm EST

1.0 5 Estrene 4 VeryHigh 3 High 2 Moderate 1: Low HOUSE AS FURNITURE